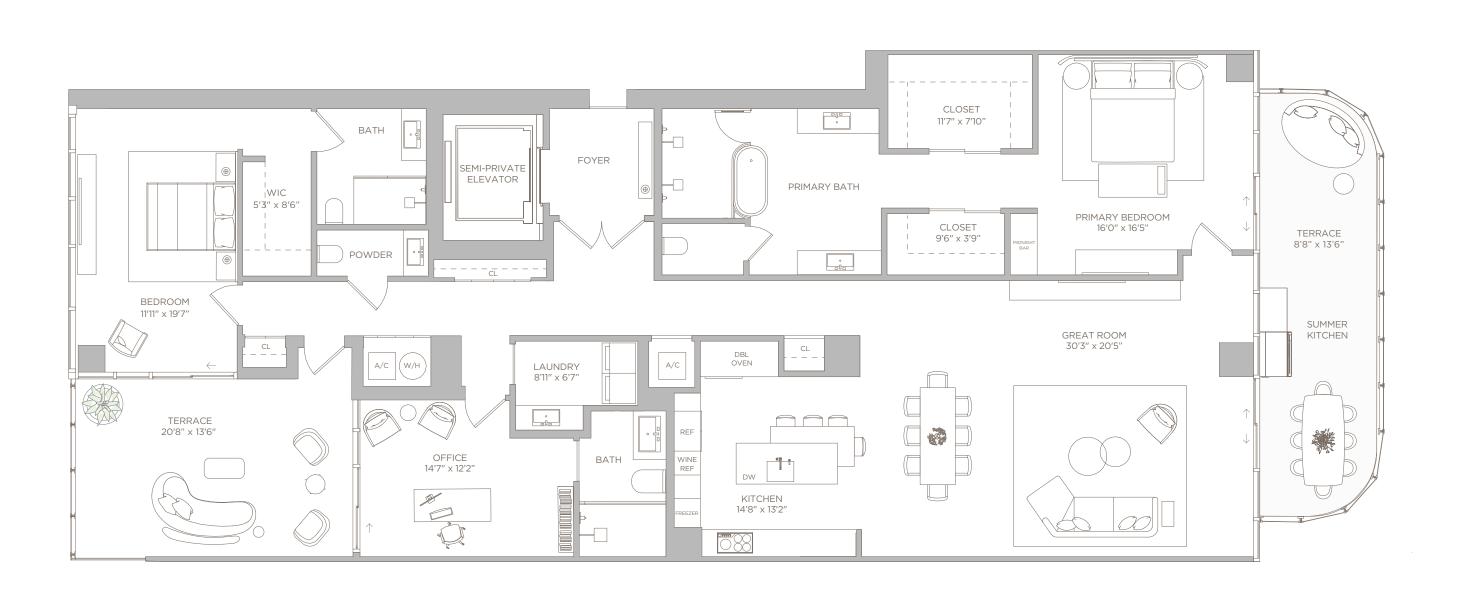

# PENTHOUSE 03

**LEVELS 17-18** 

2 BEDROOMS + OFFICE | 3.5 BATHS

LIVING AREA: 2,754 SQ FT

BALCONY:

754 SQ FT 256 M<sup>2</sup> 551 SQ FT 51.19 M<sup>2</sup>

TOTAL: 3,305 SQ FT 307.04 M<sup>2</sup>