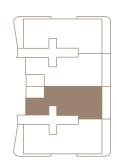

# 

INTRACOASTAL RESIDENCES
FORT LAUDERDALE

PENTHOUSE 03

LEVELS 17-18

# PENTHOUSE 03

**LEVELS 17-18** 

2 BEDROOMS + OFFICE | 3.5 BATHS

LIVING AREA: 2,754 SQ FT

BALCONY:

754 SQ FT 256 M<sup>2</sup> 551 SQ FT 51.19 M<sup>2</sup>

TOTAL: 3,305 SQ FT 307.04 M<sup>2</sup>