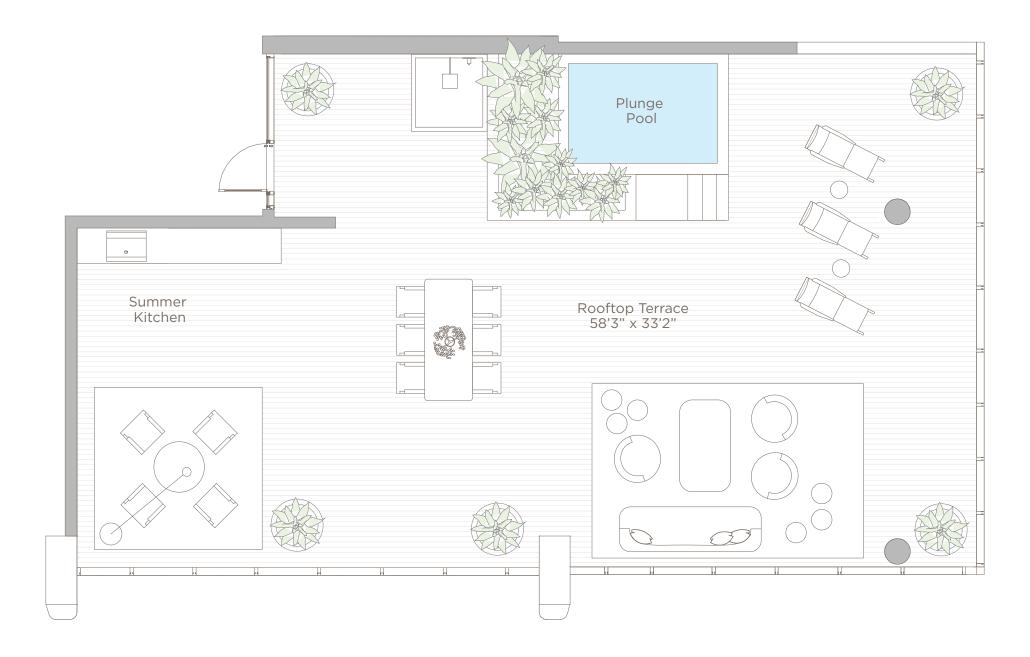

# 

INTRACOASTAL RESIDENCES
FORT LAUDERDALE

PENTHOUSE 03

LEVELS 17-18

# PENTHOUSE 03

**LEVELS 17-18** 

2 BEDROOMS + OFFICE | 3.5 BATHS

LIVING AREA: 2,754 SQ FT

BALCONY:

754 SQ FT 256 M<sup>2</sup> 551 SQ FT 51.19 M<sup>2</sup>

TOTAL: 3,305 SQ FT 307.04 M<sup>2</sup>

ROOFTOP

ROOFTOP: 1,5

1,556 SQ FT 144.56 M<sup>2</sup>