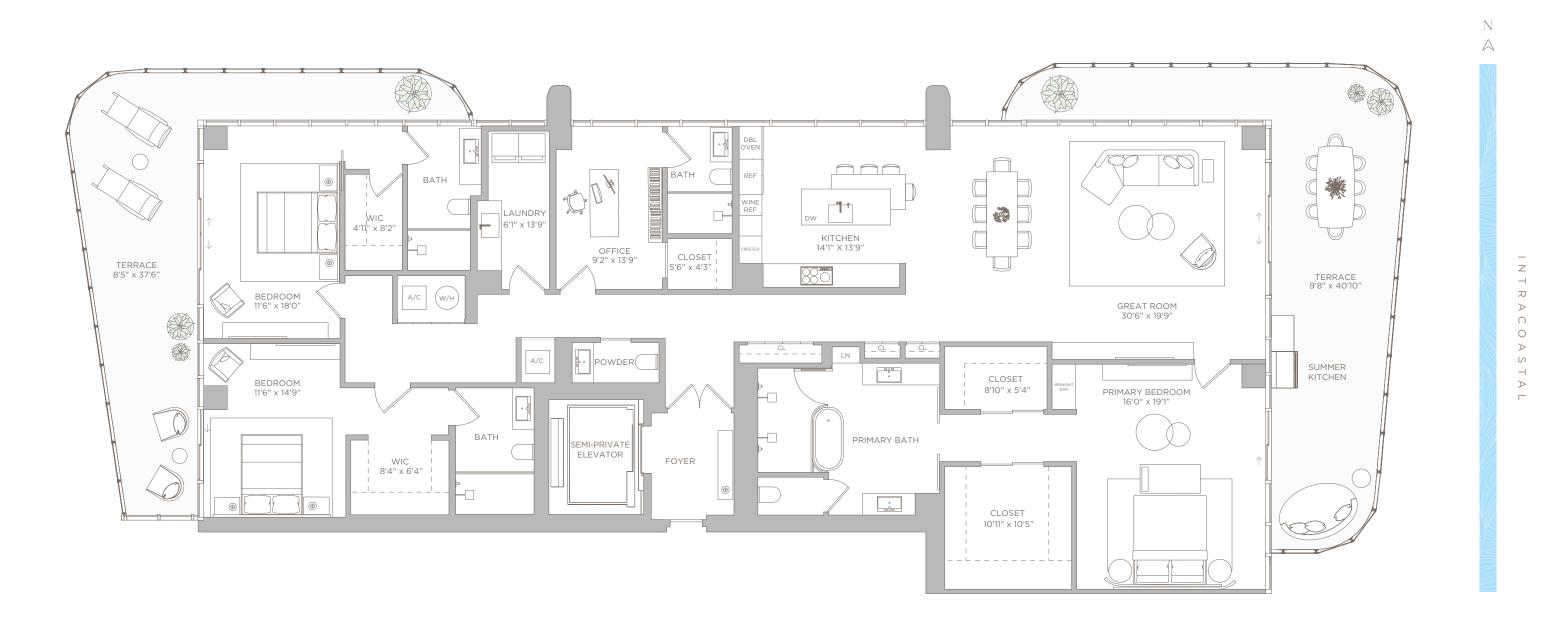

# 

INTRACOASTAL RESIDENCES
FORT LAUDERDALE

PENTHOUSE 03

LEVELS 17-18

# PENTHOUSE 03

**LEVELS 17-18** 

2 BEDROOMS + OFFICE | 3.5 BATHS

LIVING AREA: 2,754 SQ FT

BALCONY:

754 SQ FT 256 M<sup>2</sup> 551 SQ FT 51.19 M<sup>2</sup>

TOTAL: 3,305 SQ FT 307.04 M<sup>2</sup>

ROOFTOP

ROOFTOP: 1,5

1,556 SQ FT 144.56 M<sup>2</sup>