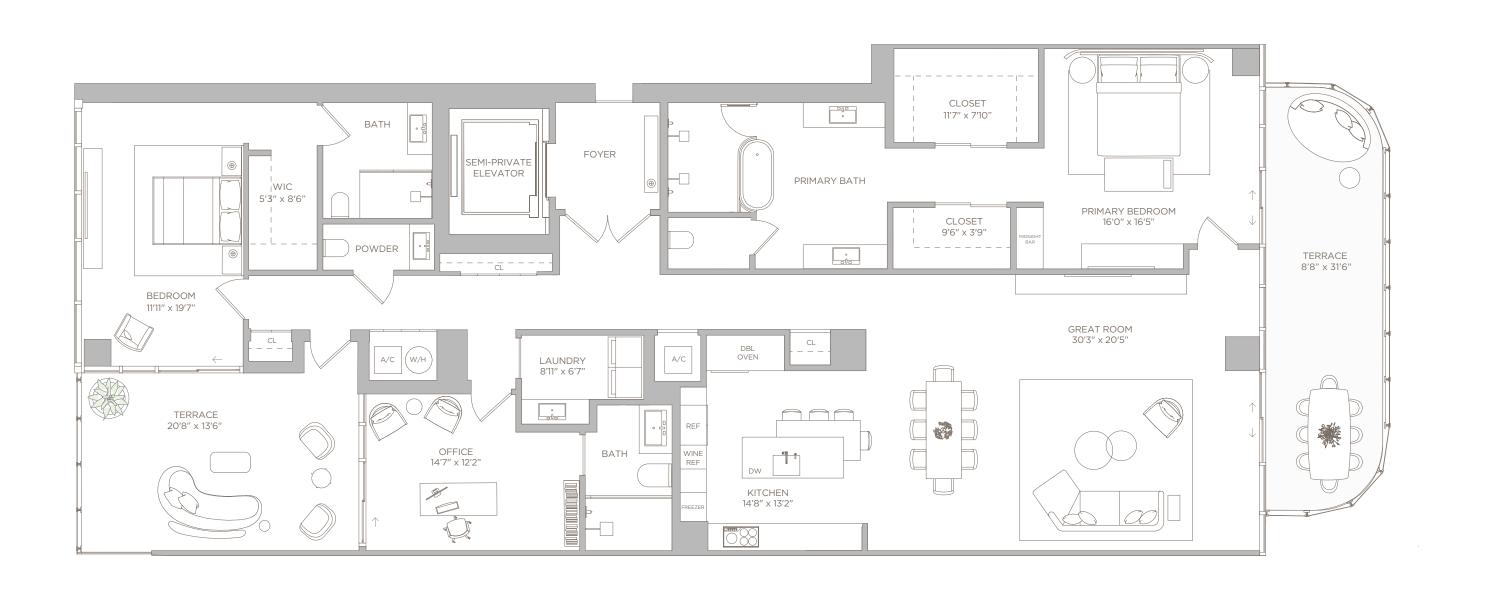

# PENTHOUSE 03

**LEVELS 17-18** 

2 BEDROOMS + OFFICE | 3.5 BATHS

LIVING AREA: 2,754 SQ FT

BALCONY:

754 SQ FT 256 M<sup>2</sup> 551 SQ FT 51.19 M<sup>2</sup>

TOTAL: 3,305 SQ FT 307.04 M<sup>2</sup>