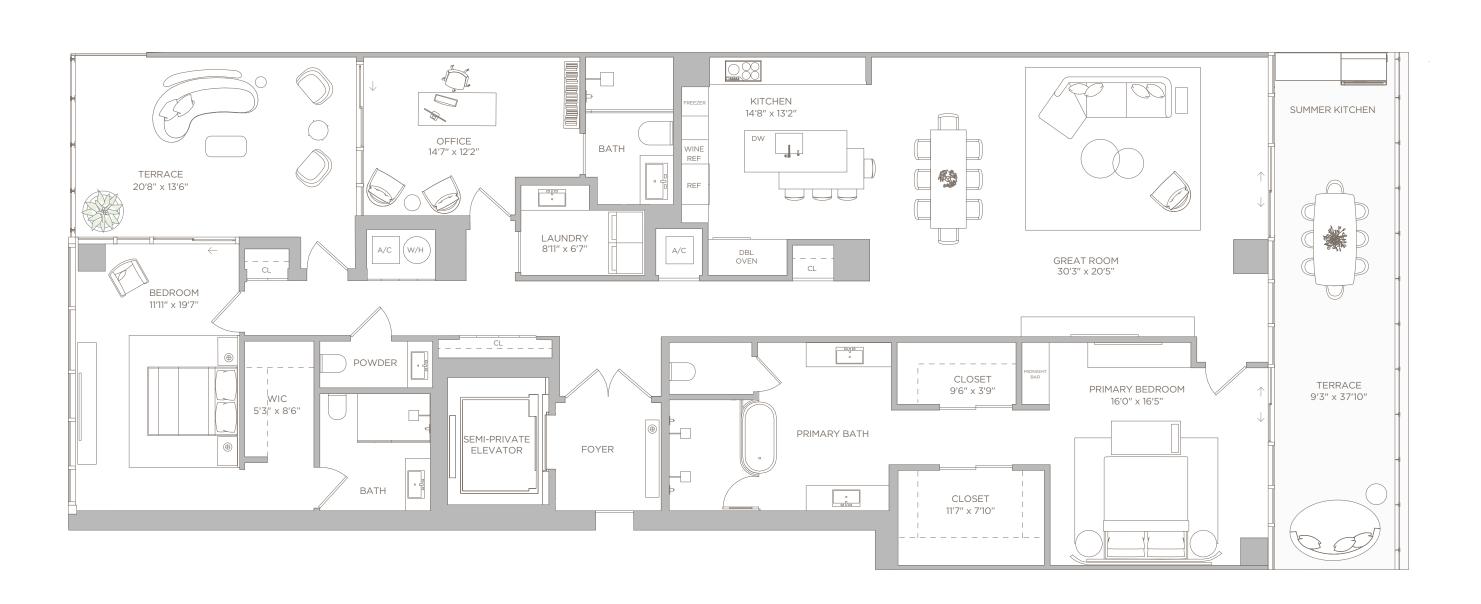

# 

INTRACOASTAL RESIDENCES
FORT LAUDERDALE

PENTHOUSE 03

LEVELS 17-18

# PENTHOUSE 03

**LEVELS 17-18** 

2 BEDROOMS + OFFICE | 3.5 BATHS

LIVING AREA: 2,754 SQ FT

BALCONY:

754 SQ FT 256 M<sup>2</sup> 551 SQ FT 51.19 M<sup>2</sup>

TOTAL: 3,305 SQ FT 307.04 M<sup>2</sup>