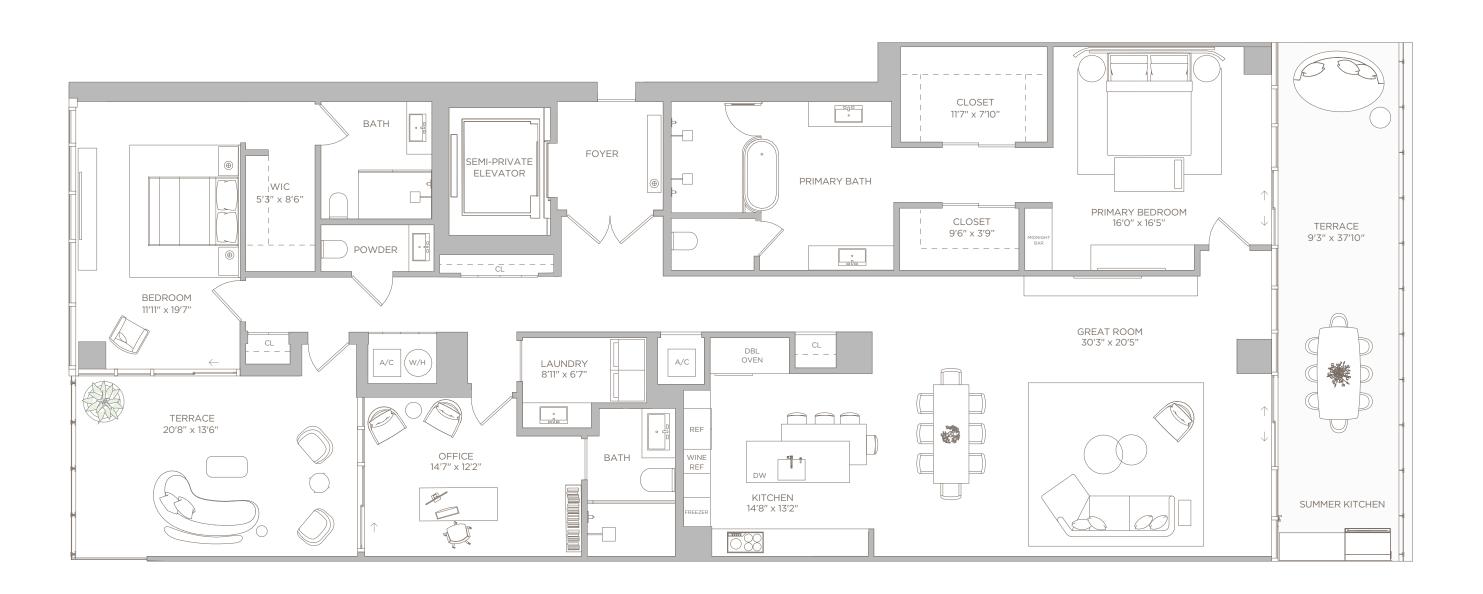

# 

INTRACOASTAL RESIDENCES
FORT LAUDERDALE

PENTHOUSE 03

LEVELS 17-18

# PENTHOUSE 03

**LEVELS 17-18** 

2 BEDROOMS + OFFICE | 3.5 BATHS

LIVING AREA: 2,754 SQ FT

BALCONY:

754 SQ FT 256 M<sup>2</sup> 551 SQ FT 51.19 M<sup>2</sup>

TOTAL: 3,305 SQ FT 307.04 M<sup>2</sup>