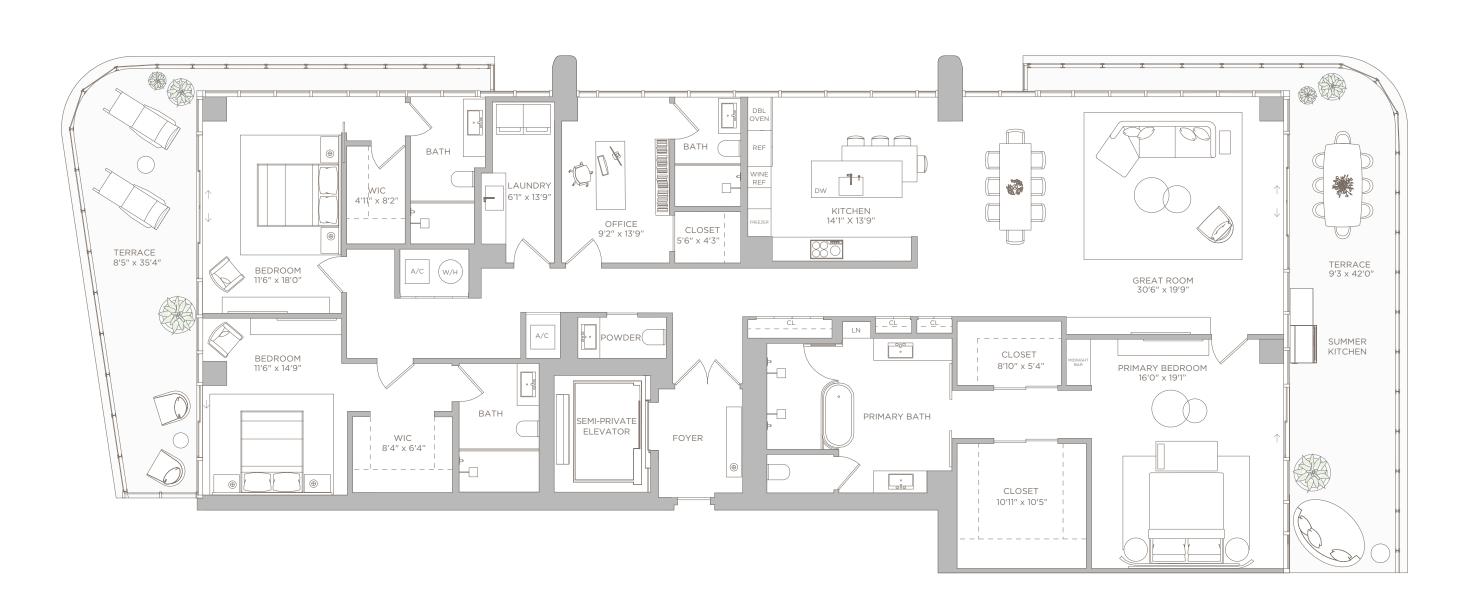

# 

INTRACOASTAL RESIDENCES
FORT LAUDERDALE

PENTHOUSE 03

LEVELS 17-18

# PENTHOUSE 03

**LEVELS 17-18** 

2 BEDROOMS + OFFICE | 3.5 BATHS

LIVING AREA: 2,754 SQ FT

BALCONY:

754 SQ FT 256 M<sup>2</sup> 551 SQ FT 51.19 M<sup>2</sup>

TOTAL: 3,305 SQ FT 307.04 M<sup>2</sup>