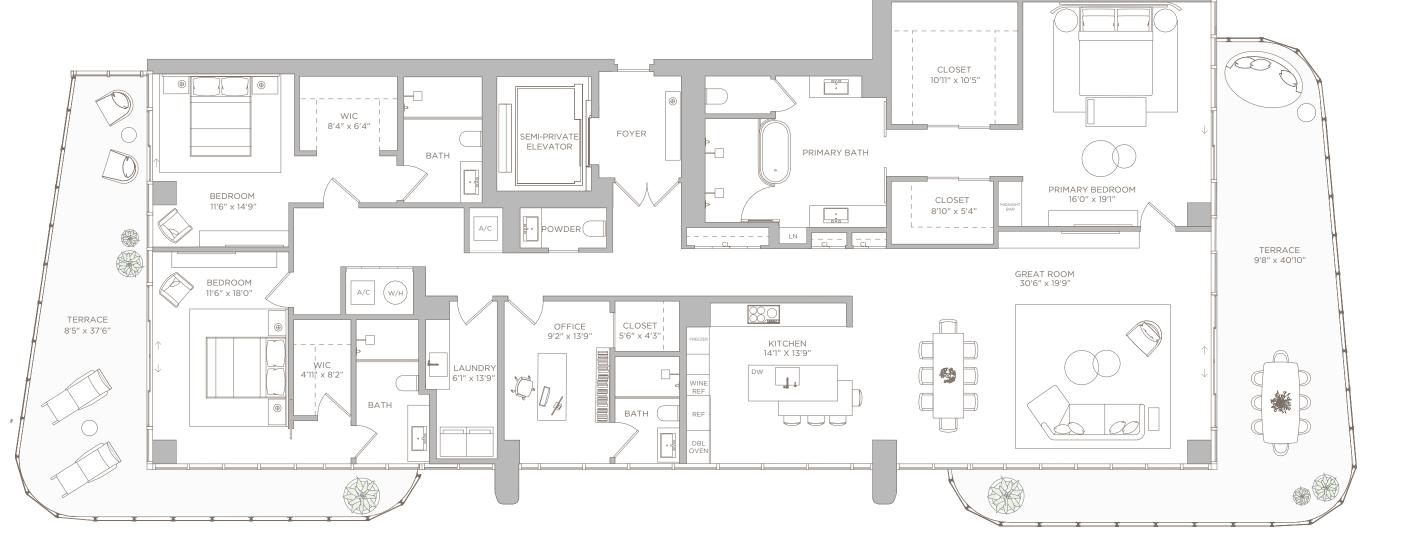

# PENTHOUSE 03

**LEVELS 17-18** 

2 BEDROOMS + OFFICE | 3.5 BATHS

LIVING AREA: 2,754 SQ FT

BALCONY:

754 SQ FT 256 M<sup>2</sup> 551 SQ FT 51.19 M<sup>2</sup>

TOTAL: 3,305 SQ FT 307.04 M<sup>2</sup>