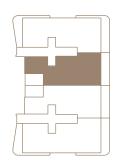

# 

INTRACOASTAL RESIDENCES
FORT LAUDERDALE

PENTHOUSE 03

LEVELS 17-18

# PENTHOUSE 03

**LEVELS 17-18** 

2 BEDROOMS + OFFICE | 3.5 BATHS

LIVING AREA: 2,754 SQ FT

BALCONY:

754 SQ FT 256 M<sup>2</sup> 551 SQ FT 51.19 M<sup>2</sup>

TOTAL: 3,305 SQ FT 307.04 M<sup>2</sup>