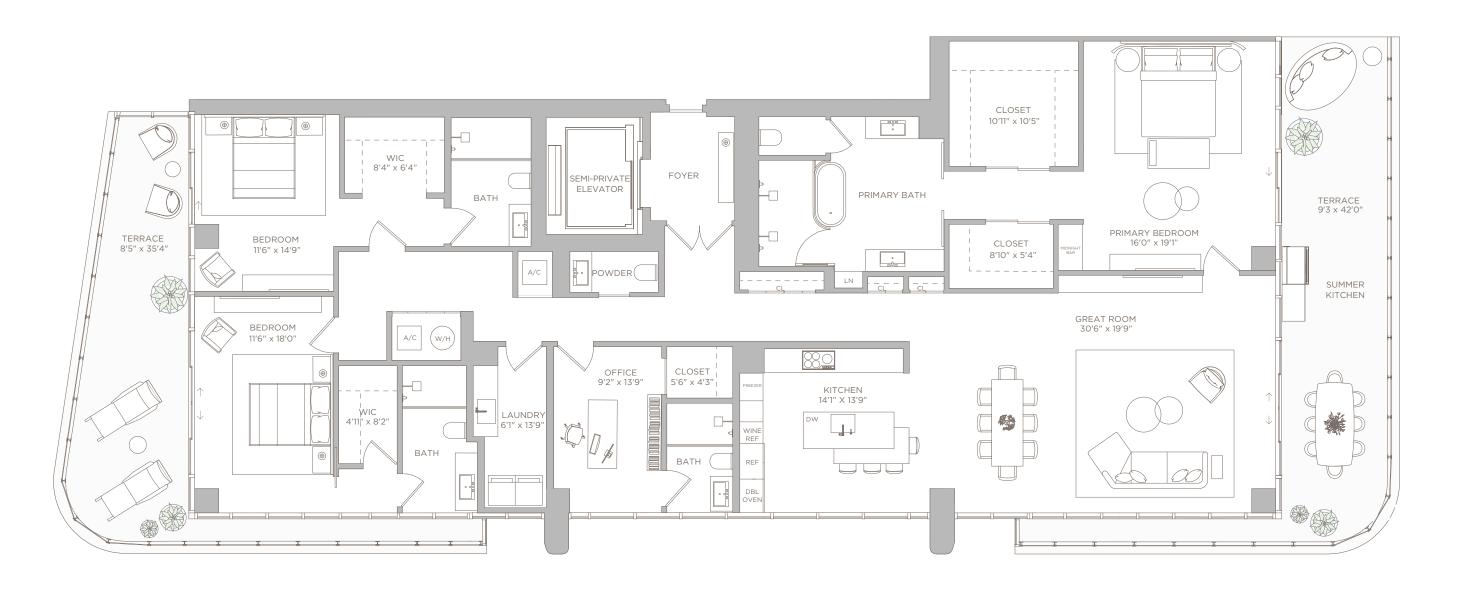

# 

INTRACOASTAL RESIDENCES
FORT LAUDERDALE

PENTHOUSE 03

LEVELS 17-18

# PENTHOUSE 03

**LEVELS 17-18** 

2 BEDROOMS + OFFICE | 3.5 BATHS

LIVING AREA: 2,754 SQ FT

BALCONY:

754 SQ FT 256 M<sup>2</sup> 551 SQ FT 51.19 M<sup>2</sup>

TOTAL: 3,305 SQ FT 307.04 M<sup>2</sup>