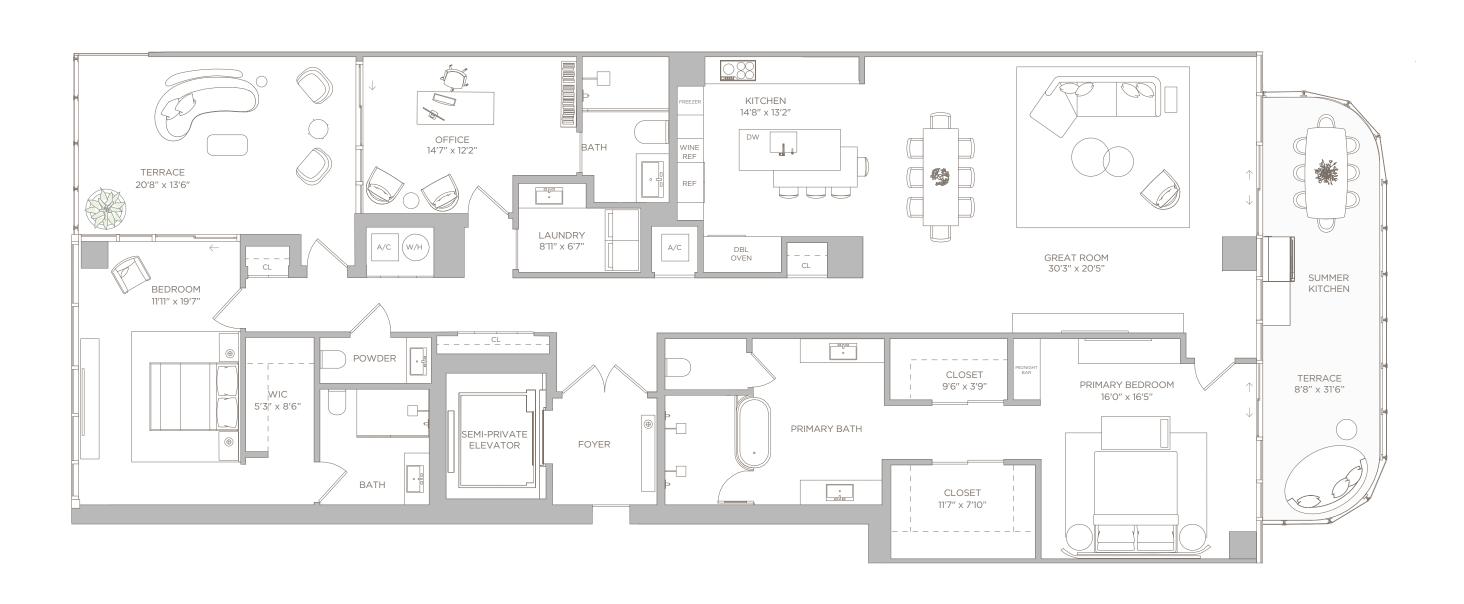

# PENTHOUSE 03

**LEVELS 17-18** 

2 BEDROOMS + OFFICE | 3.5 BATHS

LIVING AREA: 2,754 SQ FT

BALCONY:

754 SQ FT 256 M<sup>2</sup> 551 SQ FT 51.19 M<sup>2</sup>

TOTAL: 3,305 SQ FT 307.04 M<sup>2</sup>