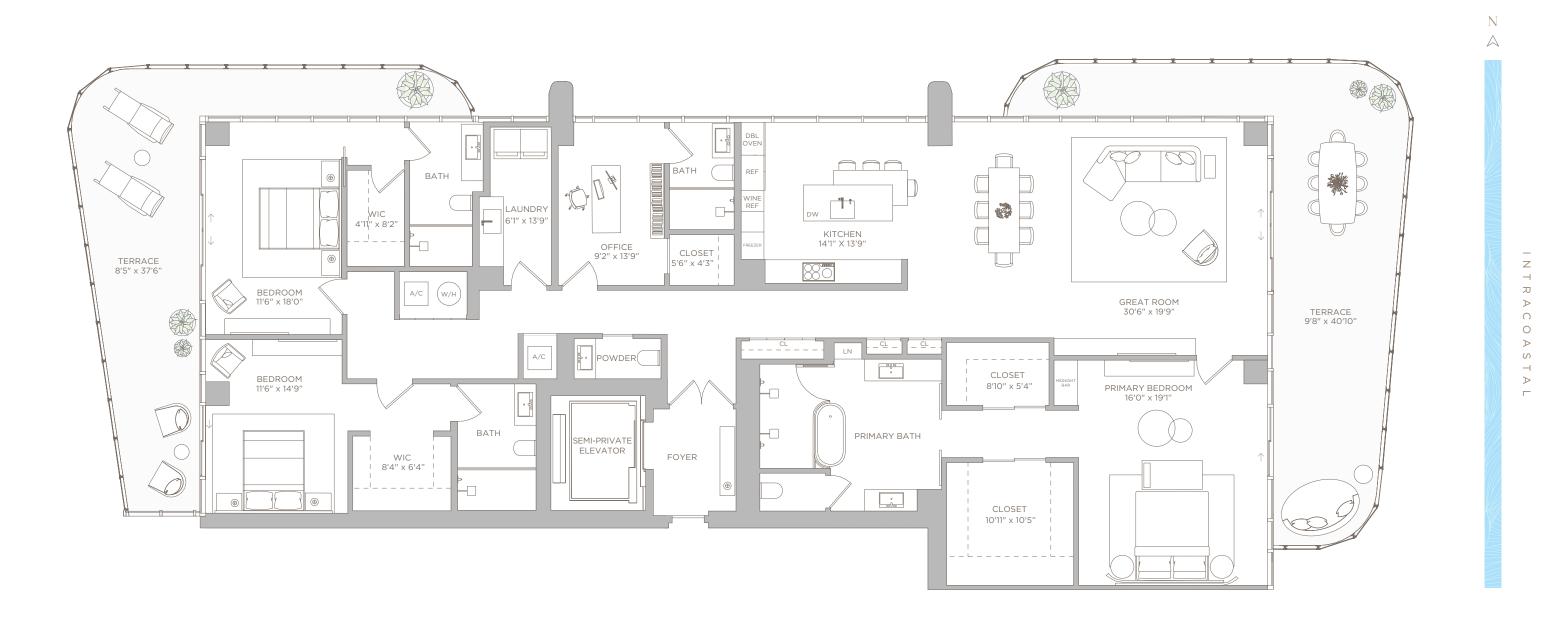

# 

INTRACOASTAL RESIDENCES
FORT LAUDERDALE

PENTHOUSE 03

LEVELS 17-18

# PENTHOUSE 03

**LEVELS 17-18** 

2 BEDROOMS + OFFICE | 3.5 BATHS

LIVING AREA: 2,754 SQ FT

BALCONY:

754 SQ FT 256 M<sup>2</sup> 551 SQ FT 51.19 M<sup>2</sup>

TOTAL: 3,305 SQ FT 307.04 M<sup>2</sup>