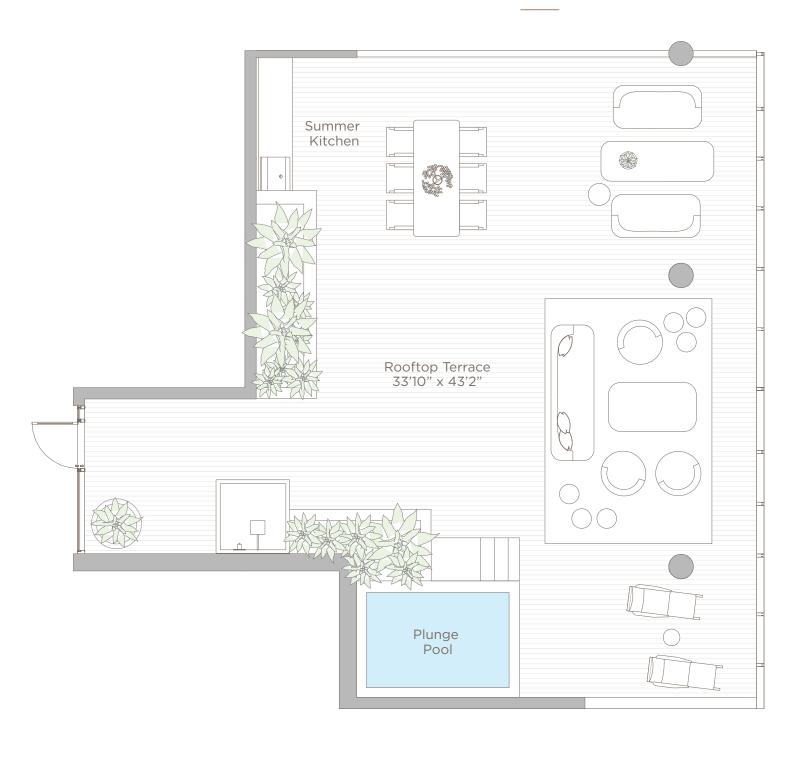

BOUNDARIES OF THE UNIT SET FORTH IN THE DECLARATION OF CONDOMINIUM (WHICH GENERALLY ONLY INDICATED AND THE EXTERIOR BOUNDARIES OF THE UNIT SET FORTH IN THE EXTERIOR BOUNDARIES OF THE UNIT SET FORTH IN THE DECLARATION OF CONDOMINIUM (WHICH GENERALLY ONLY IN THE EXTERIOR BALD AND THE EXTERIOR BOUNDARY OF CONDOMINIUM OF THE EXTERIOR BALD AND THE EXTERIOR BOUNDARY OF CONTROL ONLY IN THE EXTERIOR BOUNDARY OF POINT AND THE EXTERNOR OF CORRESPONDARY OF THE UNIT SET FORTH IN THE EXTERIOR BALD AND THE EXTERNOR OF CORRESPONDARY OF THE UNIT SET FORTH IN THE EXTERNOR OF CORRESPONDARY OF THE EXTERNOR OF THE EXTERIOR BOUNDARY OF THE UNIT SET FORTH IN THE EXTERNOR OF THE UNIT SET FORTH IN THE EXTERNOR OF THE UNIT SET FORTH IN THE EXTERNOR O

ROOFTOP

ROOFTOP: 1,5

1,556 SQ FT 144.56 M<sup>2</sup>









# THE TRUE NATURE OF LIVING

□ ORAL REPRESENTATIONS CANNOT BE RELIED UPON AS CORRECTLY STATING THE REPRESENTATIONS OF THE DEVELOPER. FOR CORRECT REPRESENTATIONS, MAKE REFERENCE TO THIS BROCHURE AND TO THE DOCUMENTS REQUIRED BY SECTION 718.503, FLORIDA STATUTES, TO BE FURNISHED BY A DEVELOPER TO A BUYER OR LESSEE.

NO FEDERAL AGENCY HAS JUDGED THE MERITS OR VALUE, IF ANY, OF THIS PROPERTY. THIS IS NOT AN OFFER TO SUL, OR SOLICITATION OF OFFER TO BUY, THE CONDOMINIUM UNITS IN STATES WHERE SUCH OFFER OR SOLICITATION OF OFFER TO BUY, THE CONDOMINIUM UNITS IN STATES WHERE SUCH OFFER OR SOLICITATION OF THE EXTERIOR BOUNDARIES OF THE EXTERIOR DOWN ARE FOR THE EXTERIOR DEVISION OF THE EXTERIOR DOWN ARE EXAMPLES OF UNIT TYPE AND ARE HEAST HAN THE AREA THAT WOULD BE DETERMINED BY USING THE DESCRIP