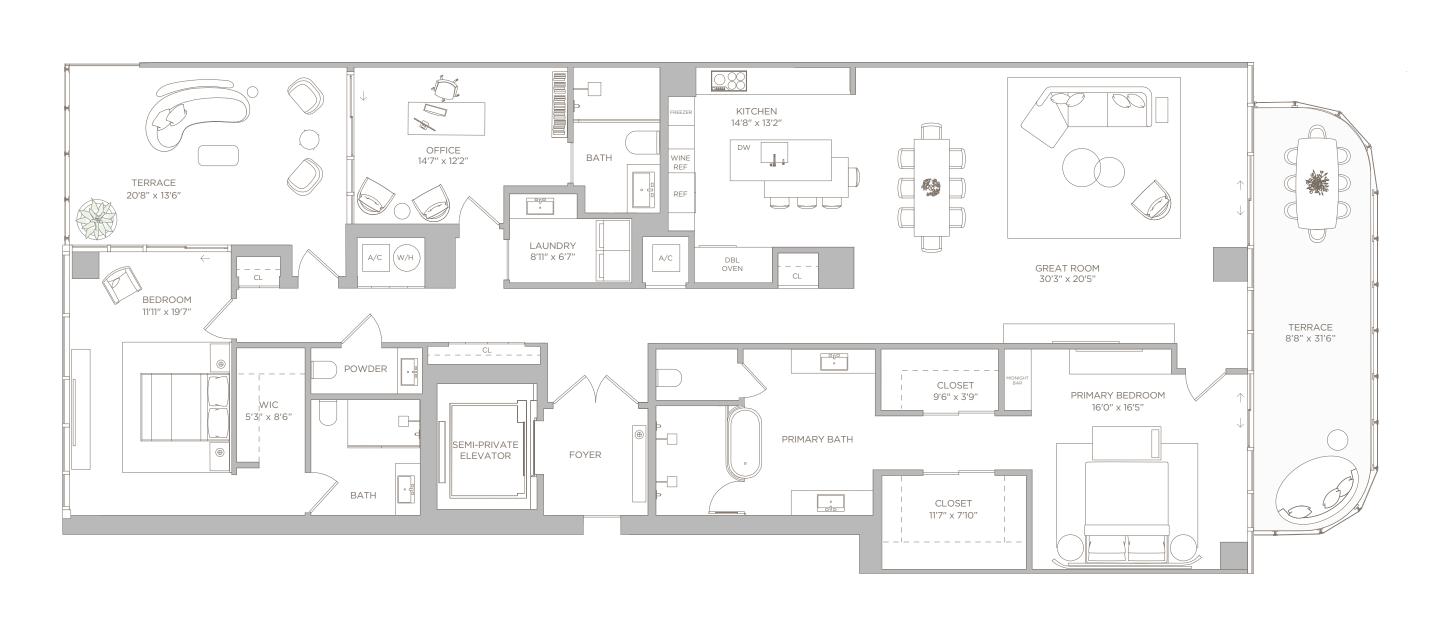

# PENTHOUSE 03

**LEVELS 17-18** 

2 BEDROOMS + OFFICE | 3.5 BATHS

LIVING AREA: 2,754 SQ FT

BALCONY:

754 SQ FT 256 M<sup>2</sup> 551 SQ FT 51.19 M<sup>2</sup>

TOTAL: 3,305 SQ FT 307.04 M<sup>2</sup>